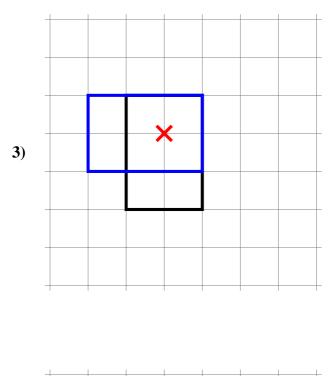

1) Rotate the shape  $90^{\circ}$  clockwise about the centre marked with a cross.

**2**) Rotate the shape  $90^{\circ}$  clockwise about the centre marked with a cross.

**3**) Rotate the shape  $90^{\circ}$  clockwise about the centre marked with a cross.