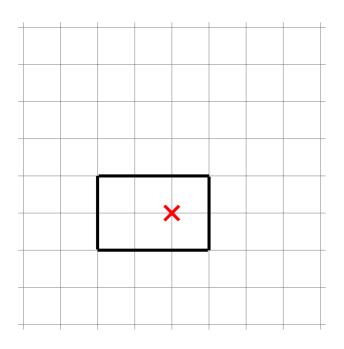

4) Rotate the shape  $90^{\circ}$  anti-clockwise about the centre marked with a cross.

[1]

**5**) Rotate the shape  $90^{\circ}$  clockwise about the centre marked with a cross.

6) Rotate the shape  $90^{\circ}$  clockwise about the centre marked with a cross.