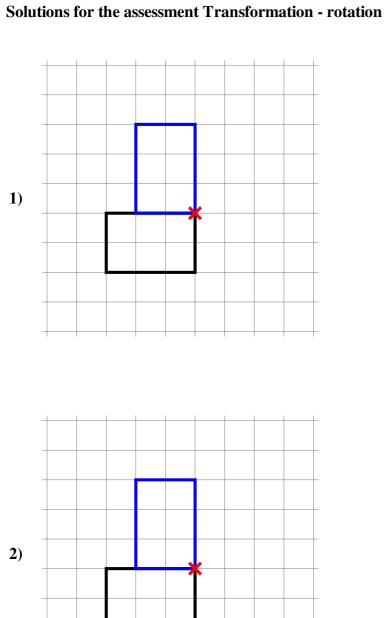

1) Rotate the shape  $90^{\circ}$  clockwise about the centre marked with a cross.

**2**) Rotate the shape  $90^{\circ}$  clockwise about the centre marked with a cross.

**3**) Rotate the shape  $90^{\circ}$  clockwise about the centre marked with a cross.