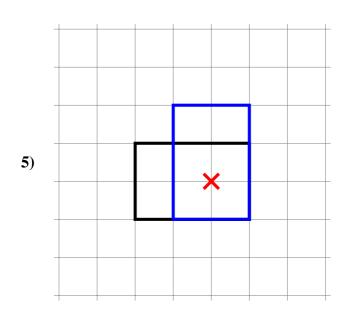

4) Rotate the shape  $90^{\circ}$  anti-clockwise about the centre marked with a cross.

[1]

**5**) Rotate the shape  $90^{\circ}$  clockwise about the centre marked with a cross.

6) Rotate the shape  $90^{\circ}$  clockwise about the centre marked with a cross.