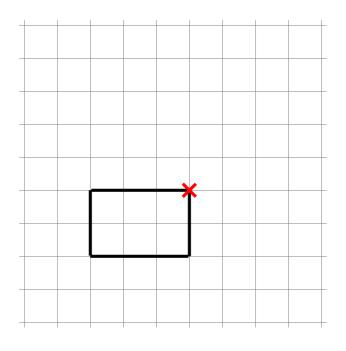

1) Rotate the shape  $90^{\circ}$  clockwise about the centre marked with a cross.

**2**) Rotate the shape  $90^{\circ}$  clockwise about the centre marked with a cross.

**3**) Rotate the shape  $90^{\circ}$  clockwise about the centre marked with a cross.