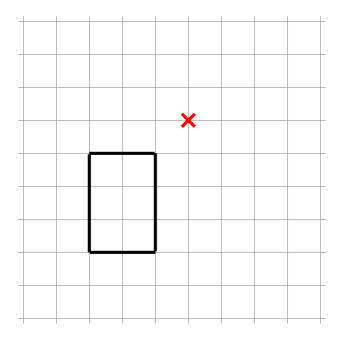

1) Rotate the shape  $90^{\circ}$  clockwise about the centre marked with a cross.

**2**) Rotate the shape  $90^{\circ}$  clockwise about the centre marked with a cross.

**3**) Rotate the shape  $90^{\circ}$  clockwise about the centre marked with a cross.