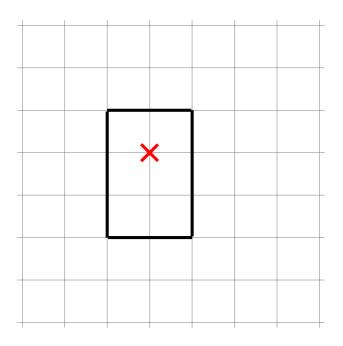

1) Rotate the shape  $90^{\circ}$  clockwise about the centre marked with a cross.

**2**) Rotate the shape  $90^{\circ}$  clockwise about the centre marked with a cross.

**3**) Rotate the shape  $90^{\circ}$  clockwise about the centre marked with a cross.