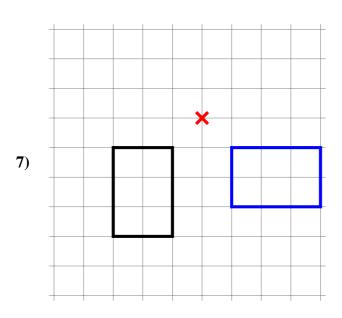

[1]

7) Rotate the shape  $90^{\circ}$  anti-clockwise about the centre marked with a cross.

8) Rotate the shape  $90^{\circ}$  anti-clockwise about the centre marked with a cross.

[1]

9) Rotate the shape  $180^{\circ}$  about the centre marked with a cross.