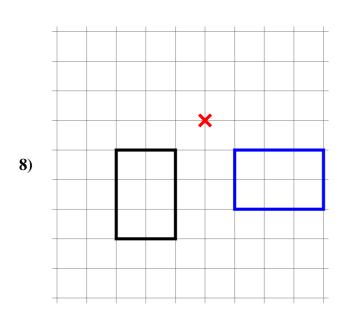

[1]

7) Rotate the shape  $90^{\circ}$  anti-clockwise about the centre marked with a cross.

8) Rotate the shape  $90^{\circ}$  anti-clockwise about the centre marked with a cross.

[1]

9) Rotate the shape  $180^{\circ}$  about the centre marked with a cross.