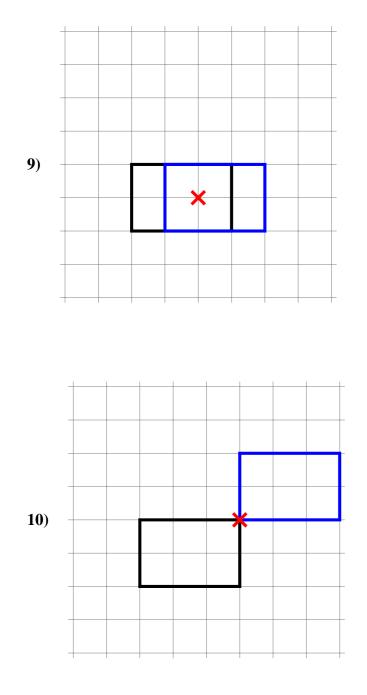

[1]

7) Rotate the shape  $90^{\circ}$  anti-clockwise about the centre marked with a cross.

8) Rotate the shape  $90^{\circ}$  anti-clockwise about the centre marked with a cross.

[1]

9) Rotate the shape  $180^{\circ}$  about the centre marked with a cross.

10) Rotate the shape  $180^{\circ}$  about the centre marked with a cross.

[1]