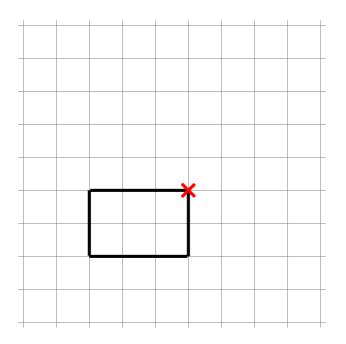

1) Rotate the shape  $90^{\circ}$  clockwise about the centre marked with a cross.

**2**) Rotate the shape  $90^{\circ}$  clockwise about the centre marked with a cross.

**3**) Rotate the shape  $90^{\circ}$  clockwise about the centre marked with a cross.