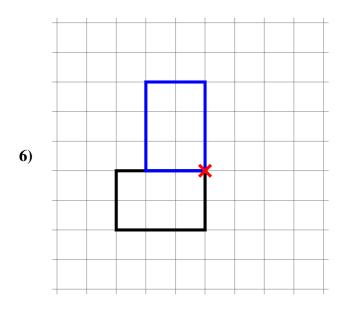

4) Rotate the shape  $90^{\circ}$  anti-clockwise about the centre marked with a cross.

[1]

**5**) Rotate the shape  $90^{\circ}$  clockwise about the centre marked with a cross.

6) Rotate the shape  $90^{\circ}$  clockwise about the centre marked with a cross.