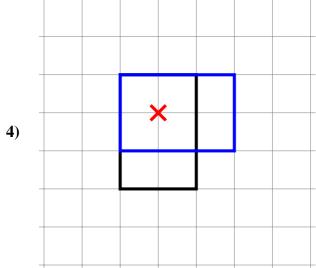

4) Rotate the shape  $90^{\circ}$  anti-clockwise about the centre marked with a cross.

[1]

**5**) Rotate the shape  $90^{\circ}$  clockwise about the centre marked with a cross.

6) Rotate the shape  $90^{\circ}$  clockwise about the centre marked with a cross.