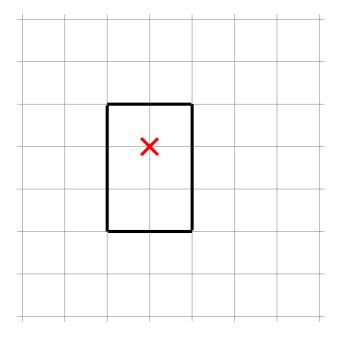

4) Rotate the shape  $90^{\circ}$  anti-clockwise about the centre marked with a cross.

[1]

**5**) Rotate the shape  $90^{\circ}$  clockwise about the centre marked with a cross.

6) Rotate the shape  $90^{\circ}$  clockwise about the centre marked with a cross.