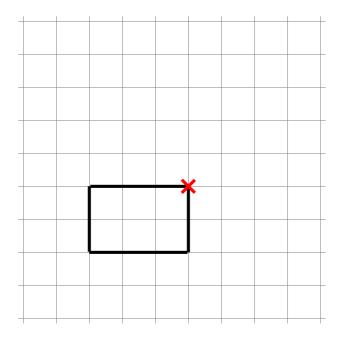

1) Rotate the shape  $90^{\circ}$  clockwise about the centre marked with a cross.

**2**) Rotate the shape  $90^{\circ}$  clockwise about the centre marked with a cross.

**3**) Rotate the shape  $90^{\circ}$  clockwise about the centre marked with a cross.