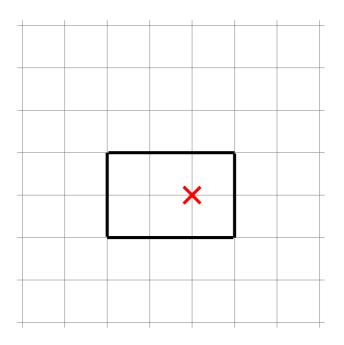

1) Rotate the shape  $90^{\circ}$  clockwise about the centre marked with a cross.

**2**) Rotate the shape  $90^{\circ}$  clockwise about the centre marked with a cross.

**3**) Rotate the shape  $90^{\circ}$  clockwise about the centre marked with a cross.